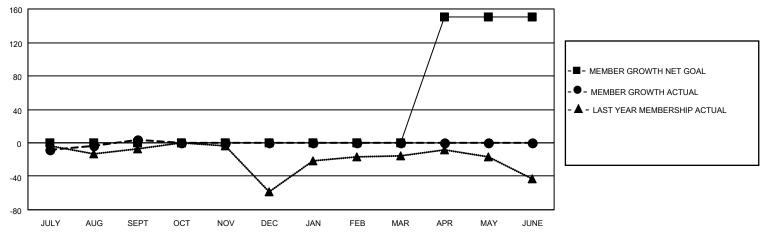

## MONTHLY MEMBERSHIP PROGRESS REPORT

LOCATION INDIANA District 25 A Results as of: 9/30/2022

| Clubs RESULTS FOR 2022-2023 |   |   |   | Members RESULTS FOR 2022-2023 |     |    |    |
|-----------------------------|---|---|---|-------------------------------|-----|----|----|
|                             |   |   |   |                               |     |    |    |
| JULY/AUG/SEPT               | 0 | 0 | 0 | JULY/AUG/SEPT                 | 0   | 37 | 30 |
| OCT/NOV/DEC                 | 0 | 0 | 0 | OCT/NOV/DEC                   | 0   | 0  | 0  |
| JAN/FEB/MAR                 | 0 | 0 | 0 | JAN/FEB/MAR                   | 0   | 0  | 0  |
| APR/MAY/JUNE                | 1 | 0 | 0 | APR/MAY/JUNE                  | 150 | 0  | 0  |

## GOALS AND ACTUAL MEMBERS CUMULATIVE

| DROPPED CLUBS: 0 |    | 13 CLUBS OF 50 ADDED 1 OR<br>MORE NEW MEMBERS | GENDER DISTRIBUTION                 |              |  |
|------------------|----|-----------------------------------------------|-------------------------------------|--------------|--|
|                  |    | MORE NEW MEMBERS                              | MALE                                | 748 (62.75%) |  |
|                  |    |                                               | FEMALE 441 (37.00%)                 |              |  |
| DROPPED MEMBERS  |    |                                               | NON BINARY                          | 0 (0.00%)    |  |
|                  |    |                                               | PREFER NOT TO ANSWER                | 3 (0.25%)    |  |
| DECEASED         | 6  |                                               |                                     |              |  |
| CLUB CANCELLED   | 0  | CLICK HERE FOR CUMULATIVE                     | TOTAL FAMILY UNIT MEMBERS 317       |              |  |
| OTHER            | 24 | MEMBERSHIP DATA                               |                                     |              |  |
| TOTAL 30         |    |                                               | FAMILY MEMBERS PAYING HALF DUES 167 |              |  |
|                  |    |                                               |                                     |              |  |